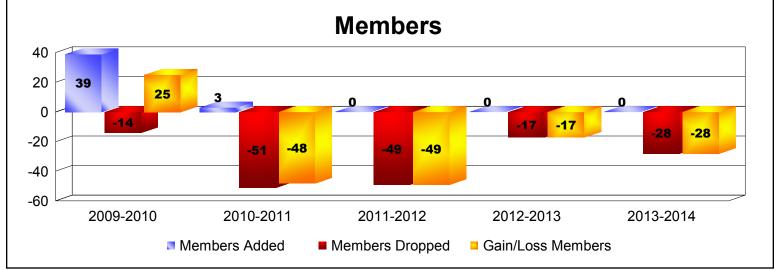

**Disbanded Districts**As of June 2014 Cumulative

| Year      | New<br>Clubs | Dropped<br>Clubs | Gain/<br>Loss<br>Clubs | New<br>Members | Charter<br>Members | Reinstate<br>Members | Transfer<br>Members | Total<br>Member<br>Added | Total<br>Members<br>Dropped | Gain/<br>Loss<br>Members |
|-----------|--------------|------------------|------------------------|----------------|--------------------|----------------------|---------------------|--------------------------|-----------------------------|--------------------------|
| 2009-2010 | 1            | 0                | 1                      | 16             | 21                 | 0                    | 2                   | 39                       | -14                         | 25                       |
| 2010-2011 | 0            | -1               | -1                     | 2              | 0                  | 0                    | 1                   | 3                        | -51                         | -48                      |
| 2011-2012 | 0            | -2               | -2                     | 0              | 0                  | 0                    | 0                   | 0                        | -49                         | -49                      |
| 2012-2013 | 0            | -3               | -3                     | 0              | 0                  | 0                    | 0                   | 0                        | -17                         | -17                      |
| 2013-2014 | 0            | -2               | -2                     | 0              | 0                  | 0                    | 0                   | 0                        | -28                         | -28                      |
| Average   | 0            | -2               | -1                     | 4              | 4                  | 0                    | 1                   | 8                        | -32                         | -23                      |