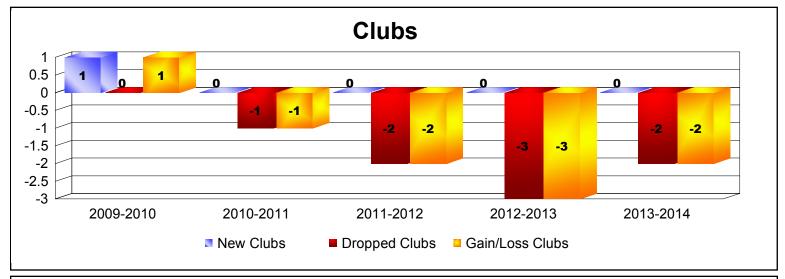

**Disbanded Districts**As of June 2014 Cumulative

| Year      | New<br>Clubs | Dropped<br>Clubs | Gain/<br>Loss<br>Clubs | New<br>Members | Charter<br>Members | Reinstate<br>Members | Transfer<br>Members | Total<br>Member<br>Added | Total<br>Members<br>Dropped | Gain/<br>Loss<br>Members |
|-----------|--------------|------------------|------------------------|----------------|--------------------|----------------------|---------------------|--------------------------|-----------------------------|--------------------------|
| 2009-2010 | 1            | 0                | 1                      | 16             | 21                 | 0                    | 2                   | 39                       | -14                         | 25                       |
| 2010-2011 | 0            | -1               | -1                     | 2              | 0                  | 0                    | 1                   | 3                        | -51                         | -48                      |
| 2011-2012 | 0            | -2               | -2                     | 0              | 0                  | 0                    | 0                   | 0                        | -49                         | -49                      |
| 2012-2013 | 0            | -3               | -3                     | 0              | 0                  | 0                    | 0                   | 0                        | -17                         | -17                      |
| 2013-2014 | 0            | -2               | -2                     | 0              | 0                  | 0                    | 0                   | 0                        | -28                         | -28                      |
| Average   | 0            | -2               | -1                     | 4              | 4                  | 0                    | 1                   | 8                        | -32                         | -23                      |